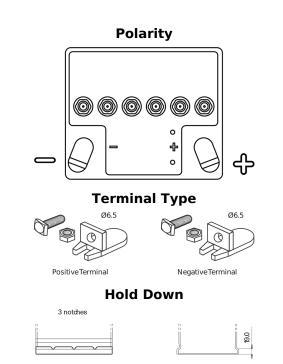

## **Equipment GEL ES450**

| Part number                    | ES450            |
|--------------------------------|------------------|
| Technology                     | GEL              |
| EAN/GTIN                       | 3661024035859    |
| Voltage                        | 12 V             |
| Capacity                       | 40.0 Ah          |
| Watt hour                      | 450 Wh           |
| Length                         | 207 mm           |
| Width                          | 175 mm           |
| Height                         | 175 mm           |
| Box size                       | LB1              |
| Polarity                       | ETN 0            |
| Terminal Type                  | EN full Ford lug |
| Hold Down                      | B4               |
| Weights (subject of variation) | 14.20 kg         |