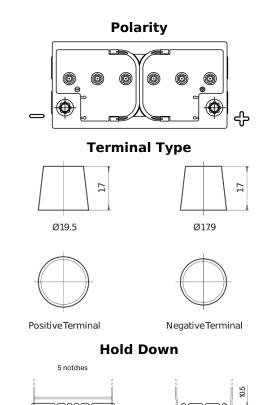

## **Equipment ET650**

| Part number                    | ET650         |
|--------------------------------|---------------|
| Technology                     | Flooded       |
| EAN/GTIN                       | 3661024035927 |
| Voltage                        | 12 V          |
| Capacity                       | 100.0 Ah      |
| Watt hour                      | 650 Wh        |
| Length                         | 353 mm        |
| Width                          | 175 mm        |
| Height                         | 190 mm        |
| Box size                       | L05           |
| Polarity                       | ETN 0         |
| Terminal Type                  | EN taper post |
| Hold Down                      | B13           |
| Weights (subject of variation) | 26.50 kg      |