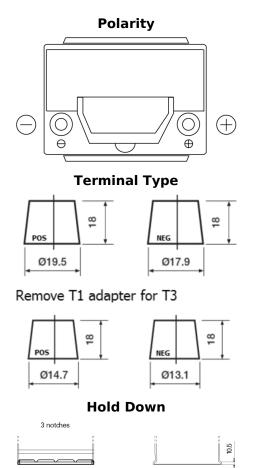

## **Futura CA406**

| Part number                    | CA406          |
|--------------------------------|----------------|
| Technology                     | Flooded        |
| EAN/GTIN                       | 3661024016919  |
| Voltage                        | 12 V           |
| Capacity                       | 40.0 Ah        |
| CCA                            | 350 A          |
| Length                         | 187 mm         |
| Width                          | 127 mm         |
| Height                         | 220 mm         |
| Box size                       | B19            |
| Polarity                       | ETN 0          |
| Terminal Type                  | JIS taper post |
| Hold Down                      | B1             |
| Weights (subject of variation) | 9.30 kg        |