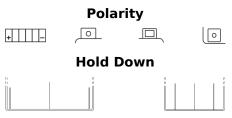

## AGM MC (Dry) ETX9C-BS

| Part number                    | ETX9C-BS      |
|--------------------------------|---------------|
| Technology                     | AGM           |
| EAN/GTIN                       | 3661024033763 |
| Voltage                        | 12 V          |
| Capacity                       | 9.0 Ah        |
| CCA                            | 120 A         |
| Length                         | 135 mm        |
| Width                          | 75 mm         |
| Height                         | 140 mm        |
| Box size                       | C43           |
| Polarity                       | ETN 1         |
| Terminal Type                  | M04           |
| Hold Down                      | B0            |
| Weights (subject of variation) | 3.20 kg       |
|                                |               |