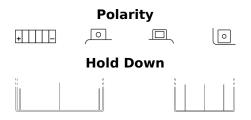

## AGM MC (Dry) ETZ10-BS

| Part number                    | ETZ10-BS      |
|--------------------------------|---------------|
| Technology                     | AGM           |
| EAN/GTIN                       | 3661024033824 |
| Voltage                        | 12 V          |
| Capacity                       | 8.6 Ah        |
| CCA                            | 145 A         |
| Length                         | 150 mm        |
| Width                          | 90 mm         |
| Height                         | 95 mm         |
| Box size                       | C53           |
| Polarity                       | ETN 1         |
| Terminal Type                  | M12           |
| Hold Down                      | В0            |
| Weights (subject of variation) | 3.40 kg       |