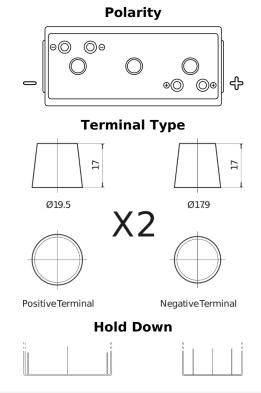

## Vintage EU200-6

| Part number                    | EU200-6             |
|--------------------------------|---------------------|
| Technology                     | Flooded             |
| EAN/GTIN                       | 3661024036139       |
| Voltage                        | 6 V                 |
| Capacity                       | 200.0 Ah            |
| CCA                            | 1150 A              |
| Length                         | 398 mm              |
| Width                          | 174 mm              |
| Height                         | 234 mm              |
| Box size                       | M06                 |
| Polarity                       | ETN 0               |
| Terminal Type                  | Twin EN taper posts |
| Hold Down                      | В0                  |
| Weights (subject of variation) | 27.80 kg            |