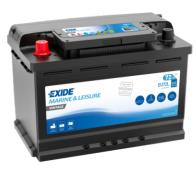

## Vintage EU72L

| Part number                    | EU72L         |
|--------------------------------|---------------|
| Technology                     | Flooded       |
| EAN/GTIN                       | 3661024036283 |
| Voltage                        | 12 V          |
| Capacity                       | 72.0 Ah       |
| CCA                            | 640 A         |
| Length                         | 278 mm        |
| Width                          | 175 mm        |
| Height                         | 190 mm        |
| Box size                       | L03           |
| Polarity                       | ETN 1         |
| Terminal Type                  | EN taper post |
| Hold Down                      | B13           |
| Weights (subject of variation) | 16.00 kg      |