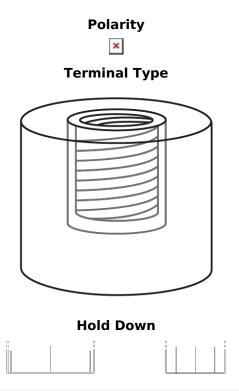

## **Equipment Li-Ion EV640S**

| Part number                    | EV640S        |
|--------------------------------|---------------|
| Technology                     | Li-lon        |
| EAN/GTIN                       | 3661024037976 |
| Voltage                        | 12 V          |
| Capacity                       | 50.0 Ah       |
| Watt hour                      | 640 Wh        |
| Length                         | 308 mm        |
| Width                          | 168 mm        |
| Height                         | 211 mm        |
| Box size                       | D31           |
| Polarity                       | ETN 1         |
| Terminal Type                  | Female M8     |
| Hold Down                      | В0            |
| Weights (subject of variation) | 9.00 kg       |
|                                |               |