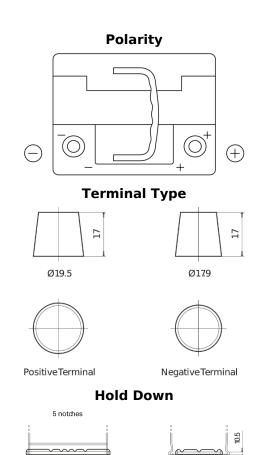

## Futura CA530

| Part number                    | CA530         |
|--------------------------------|---------------|
| Technology                     | Flooded       |
| EAN/GTIN                       | 3661024014205 |
| Voltage                        | 12 V          |
| Capacity                       | 53.0 Ah       |
| CCA                            | 540 A         |
| Length                         | 207 mm        |
| Width                          | 175 mm        |
| Height                         | 190 mm        |
| Box size                       | L01           |
| Polarity                       | ETN 0         |
| Terminal Type                  | EN taper post |
| Hold Down                      | B13           |
| Weights (subject of variation) | 12.70 kg      |
|                                |               |