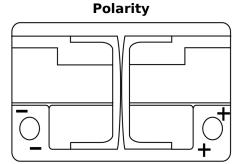

## **Dual EFB EZ600**

| Part number                    | EZ600         |
|--------------------------------|---------------|
| Technology                     | EFB           |
| EAN/GTIN                       | 3661024037488 |
| Voltage                        | 12 V          |
| Capacity                       | 70.0 Ah       |
| CCA                            | 760 A         |
| Watt hour                      | 600 Wh        |
| Length                         | 278 mm        |
| Width                          | 175 mm        |
| Height                         | 190 mm        |
| Box size                       | L03           |
| Polarity                       | ETN 0         |
| Terminal Type                  | EN taper post |
| Hold Down                      | B13           |
| Weights (subject of variation) | 19.30 kg      |

## Terminal Type

**Hold Down** 

PositiveTerminal

NegativeTerminal

Design, features and specifications are subject to change without notice. We disclaim any representation or warranty, express or implied, concerning the data or recommendations, and in no event shall be liable for any loss or damage claimed to have arisen as a result. Some products may not be available in your local market.