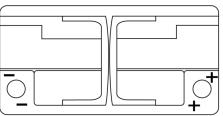

# **Dual EFB EZ850**

**Polarity** 

| Part number                    | EZ850         |
|--------------------------------|---------------|
| Technology                     | EFB           |
| EAN/GTIN                       | 3661024037495 |
| Voltage                        | 12 V          |
| Capacity                       | 100.0 Ah      |
| CCA                            | 900 A         |
| Watt hour                      | 850 Wh        |
| Length                         | 353 mm        |
| Width                          | 175 mm        |
| Height                         | 190 mm        |
| Box size                       | L05           |
| Polarity                       | ETN 0         |
| Terminal Type                  | EN taper post |
| Hold Down                      | B13           |
| Weights (subject of variation) | 25.50 kg      |
|                                |               |