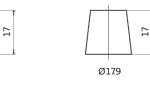

--------|
| Technology                     | EFB           |
| EAN/GTIN                       | 3661024037495 |
| Voltage                        | 12 V          |
| Capacity                       | 100.0 Ah      |
| CCA                            | 900 A         |
| Watt hour                      | 850 Wh        |
| Length                         | 353 mm        |
| Width                          | 175 mm        |
| Height                         | 190 mm        |
| Box size                       | L05           |
| Polarity                       | ETN 0         |
| Terminal Type                  | EN taper post |
| Hold Down                      | B13           |
| Weights (subject of variation) | 25.50 kg      |
|                                |               |



## **Terminal Type**





PositiveTerminal

Ø19.5

NegativeTerminal

### **Hold Down**



Design, features and specifications are subject to change without notice. We disclaim any representation or warranty, express or implied, concerning the data or recommendations, and in no event shall be liable for any loss or damage claimed to have arisen as a result. Some products may not be available in your local market.