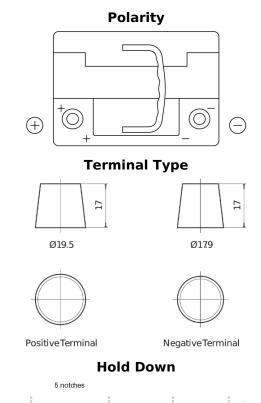

## Futura CA601

| Part number                    | CA601         |
|--------------------------------|---------------|
| Technology                     | Flooded       |
| EAN/GTIN                       | 3661024014236 |
| Voltage                        | 12 V          |
| Capacity                       | 60.0 Ah       |
| CCA                            | 600 A         |
| Length                         | 242 mm        |
| Width                          | 175 mm        |
| Height                         | 190 mm        |
| Box size                       | L02           |
| Polarity                       | ETN 1         |
| Terminal Type                  | EN taper post |
| Hold Down                      | B13           |
| Weights (subject of variation) | 15.00 kg      |