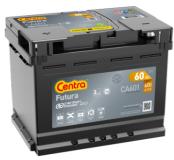

## Futura CA601

| Part number                    | CA601         |
|--------------------------------|---------------|
| Technology                     | Flooded       |
| EAN/GTIN                       | 3661024014236 |
| Voltage                        | 12 V          |
| Capacity                       | 60.0 Ah       |
| CCA                            | 600 A         |
| Length                         | 242 mm        |
| Width                          | 175 mm        |
| Height                         | 190 mm        |
| Box size                       | L02           |
| Polarity                       | ETN 1         |
| Terminal Type                  | EN taper post |
| Hold Down                      | B13           |
| Weights (subject of variation) | 15.00 kg      |