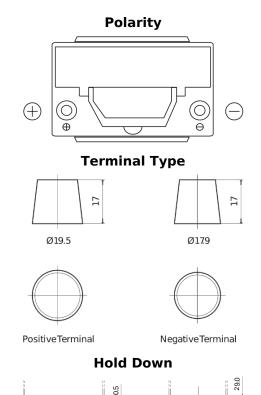

## **Futura CA755**

| Part number                    | CA755         |
|--------------------------------|---------------|
| Technology                     | Flooded       |
| EAN/GTIN                       | 3661024016513 |
| Voltage                        | 12 V          |
| Capacity                       | 75.0 Ah       |
| CCA                            | 630 A         |
| Length                         | 270 mm        |
| Width                          | 173 mm        |
| Height                         | 222 mm        |
| Box size                       | D26           |
| Polarity                       | ETN 1         |
| Terminal Type                  | EN taper post |
| Hold Down                      | Korean B1+B6  |
| Weights (subject of variation) | 17.40 kg      |