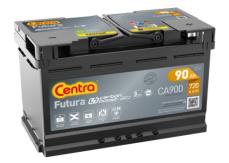

## Futura CA900

| Part number                    | CA900         |
|--------------------------------|---------------|
| Technology                     | Flooded       |
| EAN/GTIN                       | 3661024016438 |
| Voltage                        | 12 V          |
| Capacity                       | 90.0 Ah       |
| CCA                            | 720 A         |
| Length                         | 315 mm        |
| Width                          | 175 mm        |
| Height                         | 190 mm        |
| Box size                       | L04           |
| Polarity                       | ETN 0         |
| Terminal Type                  | EN taper post |
| Hold Down                      | B13           |
| Weights (subject of variation) | 19.70 kg      |