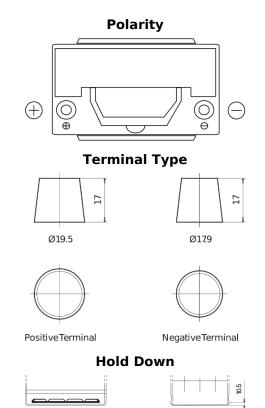

## **Futura CA955**

| Part number                    | CA955         |
|--------------------------------|---------------|
| Technology                     | Flooded       |
| EAN/GTIN                       | 3661024016537 |
| Voltage                        | 12 V          |
| Capacity                       | 95.0 Ah       |
| CCA                            | 800 A         |
| Length                         | 306 mm        |
| Width                          | 173 mm        |
| Height                         | 222 mm        |
| Box size                       | D31           |
| Polarity                       | ETN 1         |
| Terminal Type                  | EN taper post |
| Hold Down                      | Korean B1     |
| Weights (subject of variation) | 21.40 kg      |