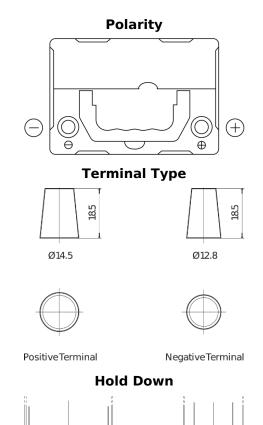

## Plus CB356

| Part number                    | CB356          |
|--------------------------------|----------------|
| Technology                     | Flooded        |
| EAN/GTIN                       | 3661024014335  |
| Voltage                        | 12 V           |
| Capacity                       | 35.0 Ah        |
| CCA                            | 240 A          |
| Length                         | 187 mm         |
| Width                          | 127 mm         |
| Height                         | 220 mm         |
| Box size                       | B19            |
| Polarity                       | ETN 0          |
| Terminal Type                  | JIS taper post |
| Hold Down                      | В0             |
| Weights (subject of variation) | 8.90 kg        |