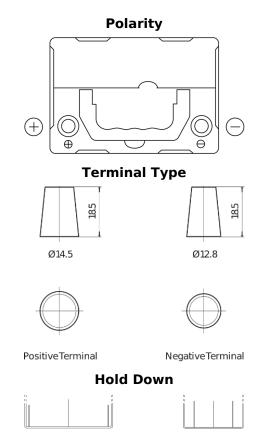

## Plus CB357

| Part number                    | CB357          |
|--------------------------------|----------------|
| Technology                     | Flooded        |
| EAN/GTIN                       | 3661024014342  |
| Voltage                        | 12 V           |
| Capacity                       | 35.0 Ah        |
| CCA                            | 240 A          |
| Length                         | 187 mm         |
| Width                          | 127 mm         |
| Height                         | 220 mm         |
| Box size                       | B19            |
| Polarity                       | ETN 1          |
| Terminal Type                  | JIS taper post |
| Hold Down                      | В0             |
| Weights (subject of variation) | 8.90 kg        |