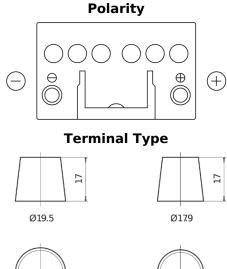

## Plus CB450

| Part number                    | CB450         |
|--------------------------------|---------------|
| Technology                     | Flooded       |
| EAN/GTIN                       | 3661024014496 |
| Voltage                        | 12 V          |
| Capacity                       | 45.0 Ah       |
| CCA                            | 330 A         |
| Length                         | 220 mm        |
| Width                          | 135 mm        |
| Height                         | 225 mm        |
| Box size                       | E02           |
| Polarity                       | ETN 0         |
| Terminal Type                  | EN taper post |
| Hold Down                      | B1            |
| Weights (subject of variation) | 12.50 kg      |