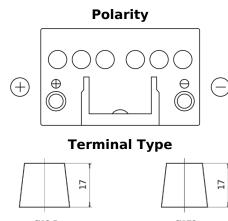

## Plus CB451

| Part number                    | CB451         |
|--------------------------------|---------------|
| Technology                     | Flooded       |
| EAN/GTIN                       | 3661024014489 |
| Voltage                        | 12 V          |
| Capacity                       | 45.0 Ah       |
| CCA                            | 330 A         |
| Length                         | 220 mm        |
| Width                          | 135 mm        |
| Height                         | 225 mm        |
| Box size                       | E02           |
| Polarity                       | ETN 1         |
| Terminal Type                  | EN taper post |
| Hold Down                      | B1            |
| Weights (subject of variation) | 12.50 kg      |