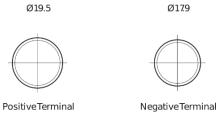

## Plus CB451

| Part number                    | CB451         |
|--------------------------------|---------------|
| Technology                     | Flooded       |
| EAN/GTIN                       | 3661024014489 |
| Voltage                        | 12 V          |
| Capacity                       | 45.0 Ah       |
| CCA                            | 330 A         |
| Length                         | 220 mm        |
| Width                          | 135 mm        |
| Height                         | 225 mm        |
| Box size                       | E02           |
| Polarity                       | ETN 1         |
| Terminal Type                  | EN taper post |
| Hold Down                      | B1            |
| Weights (subject of variation) | 12.50 kg      |