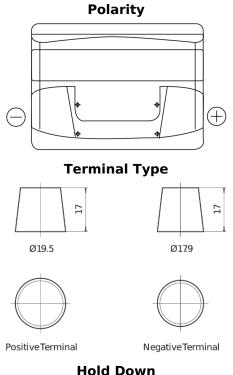

## Plus CB500

| Part number                    | CB500         |
|--------------------------------|---------------|
| Technology                     | Flooded       |
| EAN/GTIN                       | 3661024014519 |
| Voltage                        | 12 V          |
| Capacity                       | 50.0 Ah       |
| CCA                            | 450 A         |
| Length                         | 207 mm        |
| Width                          | 175 mm        |
| Height                         | 190 mm        |
| Box size                       | L01           |
| Polarity                       | ETN 0         |
| Terminal Type                  | EN taper post |
| Hold Down                      | B13           |
| Weights (subject of variation) | 12.20 kg      |