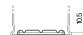

## Plus CB500

| Part number                    | CB500         |
|--------------------------------|---------------|
| Technology                     | Flooded       |
| EAN/GTIN                       | 3661024014519 |
| Voltage                        | 12 V          |
| Capacity                       | 50.0 Ah       |
| CCA                            | 450 A         |
| Length                         | 207 mm        |
| Width                          | 175 mm        |
| Height                         | 190 mm        |
| Box size                       | L01           |
| Polarity                       | ETN 0         |
| Terminal Type                  | EN taper post |
| Hold Down                      | B13           |
| Weights (subject of variation) | 12.20 kg      |