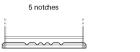

## Plus CB500

| Part number                    | CB500         |
|--------------------------------|---------------|
| Technology                     | Flooded       |
| EAN/GTIN                       | 3661024014519 |
| Voltage                        | 12 V          |
| Capacity                       | 50.0 Ah       |
| CCA                            | 450 A         |
| Length                         | 207 mm        |
| Width                          | 175 mm        |
| Height                         | 190 mm        |
| Box size                       | L01           |
| Polarity                       | ETN 0         |
| Terminal Type                  | EN taper post |
| Hold Down                      | B13           |
| Weights (subject of variation) | 12.20 kg      |