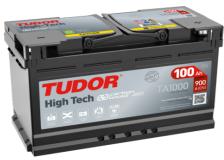

## **High-Tech TA1000**

| Part number                    | TA1000        |
|--------------------------------|---------------|
| Technology                     | Flooded       |
| EAN/GTIN                       | 3661024054256 |
| Voltage                        | 12 V          |
| Capacity                       | 100.0 Ah      |
| CCA                            | 900 A         |
| Length                         | 353 mm        |
| Width                          | 175 mm        |
| Height                         | 190 mm        |
| Box size                       | L05           |
| Polarity                       | ETN 0         |
| Terminal Type                  | EN taper post |
| Hold Down                      | B13           |
| Weights (subject of variation) | 22.60 kg      |