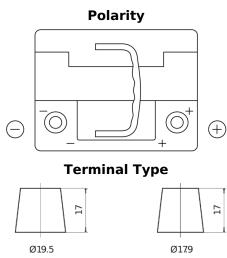

## **High-Tech TA530**

| Part number                    | TA530         |
|--------------------------------|---------------|
| Technology                     | Flooded       |
| EAN/GTIN                       | 3661024054201 |
| Voltage                        | 12 V          |
| Capacity                       | 53.0 Ah       |
| CCA                            | 540 A         |
| Length                         | 207 mm        |
| Width                          | 175 mm        |
| Height                         | 190 mm        |
| Box size                       | L01           |
| Polarity                       | ETN 0         |
| Terminal Type                  | EN taper post |
| Hold Down                      | B13           |
| Weights (subject of variation) | 12.70 kg      |