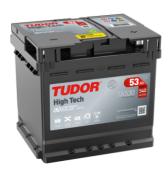

## **High-Tech TA530**

| Part number                    | TA530         |
|--------------------------------|---------------|
| Technology                     | Flooded       |
| EAN/GTIN                       | 3661024054201 |
| Voltage                        | 12 V          |
| Capacity                       | 53.0 Ah       |
| CCA                            | 540 A         |
| Length                         | 207 mm        |
| Width                          | 175 mm        |
| Height                         | 190 mm        |
| Box size                       | L01           |
| Polarity                       | ETN 0         |
| Terminal Type                  | EN taper post |
| Hold Down                      | B13           |
| Weights (subject of variation) | 12.70 kg      |