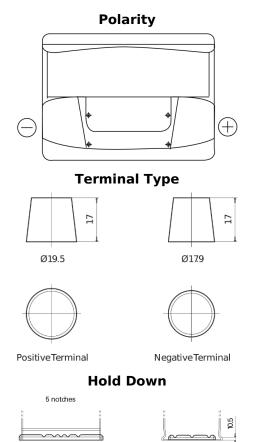

## Plus CB602

| Part number                    | CB602         |
|--------------------------------|---------------|
| Technology                     | Flooded       |
| EAN/GTIN                       | 3661024014632 |
| Voltage                        | 12 V          |
| Capacity                       | 60.0 Ah       |
| CCA                            | 540 A         |
| Length                         | 242 mm        |
| Width                          | 175 mm        |
| Height                         | 175 mm        |
| Box size                       | LB2           |
| Polarity                       | ETN 0         |
| Terminal Type                  | EN taper post |
| Hold Down                      | B13           |
| Weights (subject of variation) | 12.90 kg      |