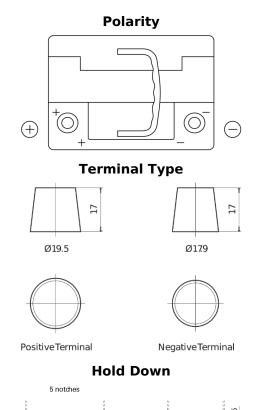

## **High-Tech TA601**

| Part number                    | TA601         |
|--------------------------------|---------------|
| Technology                     | Flooded       |
| EAN/GTIN                       | 3661024054232 |
| Voltage                        | 12 V          |
| Capacity                       | 60.0 Ah       |
| CCA                            | 600 A         |
| Length                         | 242 mm        |
| Width                          | 175 mm        |
| Height                         | 190 mm        |
| Box size                       | L02           |
| Polarity                       | ETN 1         |
| Terminal Type                  | EN taper post |
| Hold Down                      | B13           |
| Weights (subject of variation) | 15.00 kg      |