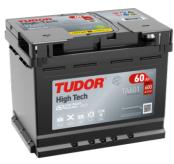

## **High-Tech TA601**

| Part number                    | TA601         |
|--------------------------------|---------------|
| Technology                     | Flooded       |
| EAN/GTIN                       | 3661024054232 |
| Voltage                        | 12 V          |
| Capacity                       | 60.0 Ah       |
| CCA                            | 600 A         |
| Length                         | 242 mm        |
| Width                          | 175 mm        |
| Height                         | 190 mm        |
| Box size                       | L02           |
| Polarity                       | ETN 1         |
| Terminal Type                  | EN taper post |
| Hold Down                      | B13           |
| Weights (subject of variation) | 15.00 kg      |