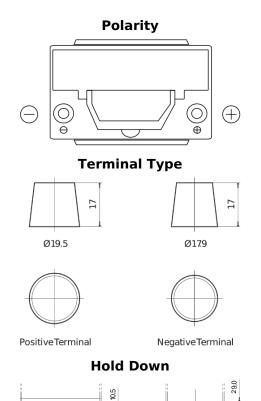

## **High-Tech TA754**

| Part number                    | TA754         |
|--------------------------------|---------------|
| Technology                     | Flooded       |
| EAN/GTIN                       | 3661024054164 |
| Voltage                        | 12 V          |
| Capacity                       | 75.0 Ah       |
| CCA                            | 630 A         |
| Length                         | 270 mm        |
| Width                          | 173 mm        |
| Height                         | 222 mm        |
| Box size                       | D26           |
| Polarity                       | ETN 0         |
| Terminal Type                  | EN taper post |
| Hold Down                      | Korean B1+B6  |
| Weights (subject of variation) | 17.40 kg      |