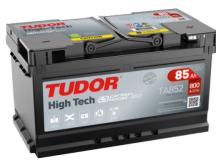

## **High-Tech TA852**

| Part number                    | TA852         |
|--------------------------------|---------------|
| Technology                     | Flooded       |
| EAN/GTIN                       | 3661024054294 |
| Voltage                        | 12 V          |
| Capacity                       | 85.0 Ah       |
| CCA                            | 800 A         |
| Length                         | 315 mm        |
| Width                          | 175 mm        |
| Height                         | 175 mm        |
| Box size                       | LB4           |
| Polarity                       | ETN 0         |
| Terminal Type                  | EN taper post |
| Hold Down                      | B13           |
| Weights (subject of variation) | 18.60 kg      |