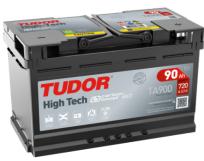

## **High-Tech TA900**

| Part number                    | TA900         |
|--------------------------------|---------------|
| Technology                     | Flooded       |
| EAN/GTIN                       | 3661024056472 |
| Voltage                        | 12 V          |
| Capacity                       | 90.0 Ah       |
| CCA                            | 720 A         |
| Length                         | 315 mm        |
| Width                          | 175 mm        |
| Height                         | 190 mm        |
| Box size                       | L04           |
| Polarity                       | ETN 0         |
| Terminal Type                  | EN taper post |
| Hold Down                      | B13           |
| Weights (subject of variation) | 19.70 kg      |