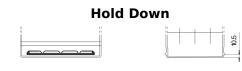

## Plus CB604

| Part number                    | CB604         |
|--------------------------------|---------------|
| Technology                     | Flooded       |
| EAN/GTIN                       | 3661024014410 |
| Voltage                        | 12 V          |
| Capacity                       | 60.0 Ah       |
| CCA                            | 480 A         |
| Length                         | 230 mm        |
| Width                          | 173 mm        |
| Height                         | 222 mm        |
| Box size                       | D23           |
| Polarity                       | ETN 0         |
| Terminal Type                  | EN taper post |
| Hold Down                      | Korean B1     |
| Weights (subject of variation) | 14.60 kg      |