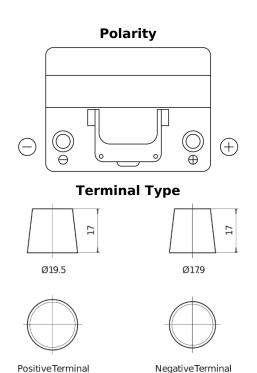

## Plus CB604

| Part number                    | CB604         |
|--------------------------------|---------------|
| Technology                     | Flooded       |
| EAN/GTIN                       | 3661024014410 |
| Voltage                        | 12 V          |
| Capacity                       | 60.0 Ah       |
| CCA                            | 480 A         |
| Length                         | 230 mm        |
| Width                          | 173 mm        |
| Height                         | 222 mm        |
| Box size                       | D23           |
| Polarity                       | ETN 0         |
| Terminal Type                  | EN taper post |
| Hold Down                      | Korean B1     |
| Weights (subject of variation) | 14.60 kg      |