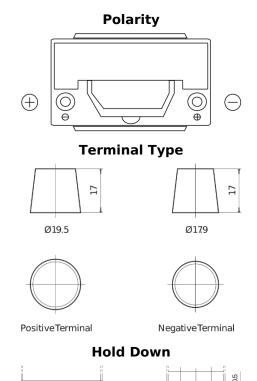

## **High-Tech TA954**

| Part number                    | TA954         |
|--------------------------------|---------------|
| Technology                     | Flooded       |
| EAN/GTIN                       | 3661024054188 |
| Voltage                        | 12 V          |
| Capacity                       | 95.0 Ah       |
| CCA                            | 800 A         |
| Length                         | 306 mm        |
| Width                          | 173 mm        |
| Height                         | 222 mm        |
| Box size                       | D31           |
| Polarity                       | ETN 0         |
| Terminal Type                  | EN taper post |
| Hold Down                      | Korean B1     |
| Weights (subject of variation) | 21.40 kg      |