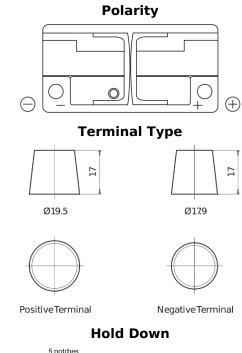

## **Technica TB1100**

| Part number                    | TB1100        |
|--------------------------------|---------------|
| Technology                     | Flooded       |
| EAN/GTIN                       | 3661024056236 |
| Voltage                        | 12 V          |
| Capacity                       | 110.0 Ah      |
| CCA                            | 850 A         |
| Length                         | 392 mm        |
| Width                          | 175 mm        |
| Height                         | 190 mm        |
| Box size                       | L06           |
| Polarity                       | ETN 0         |
| Terminal Type                  | EN taper post |
| Hold Down                      | B13           |
| Weights (subject of variation) | 26.30 kg      |