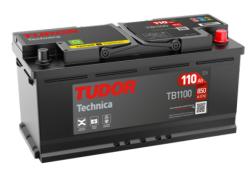

## **Technica TB1100**

| Part number                    | TB1100        |
|--------------------------------|---------------|
| Technology                     | Flooded       |
| EAN/GTIN                       | 3661024056236 |
| Voltage                        | 12 V          |
| Capacity                       | 110.0 Ah      |
| CCA                            | 850 A         |
| Length                         | 392 mm        |
| Width                          | 175 mm        |
| Height                         | 190 mm        |
| Box size                       | L06           |
| Polarity                       | ETN 0         |
| Terminal Type                  | EN taper post |
| Hold Down                      | B13           |
| Weights (subject of variation) | 26.30 kg      |