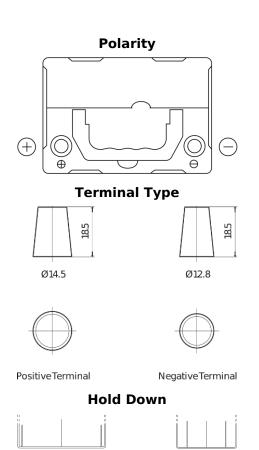

## Technica TB357

| Part number         | TB357          |
|---------------------|----------------|
| Technology          | Flooded        |
| EAN/GTIN            | 3661024054348  |
| Voltage             | 12 V           |
| Capacity            | 35.0 Ah        |
| CCA                 | 240 A          |
| Length              | 187 mm         |
| Width               | 127 mm         |
| Height              | 220 mm         |
| Box size            | B19            |
| Polarity            | ETN 1          |
| Terminal Type       | JIS taper post |
| Hold Down           | B0             |
| Weights (subject of | 8.90 kg        |
| variation)          |                |