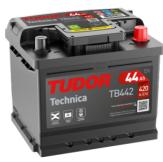

## **Technica TB442**

| Part number                    | TB442         |
|--------------------------------|---------------|
| Technology                     | Flooded       |
| EAN/GTIN                       | 3661024054607 |
| Voltage                        | 12 V          |
| Capacity                       | 44.0 Ah       |
| CCA                            | 420 A         |
| Length                         | 207 mm        |
| Width                          | 175 mm        |
| Height                         | 175 mm        |
| Box size                       | LB1           |
| Polarity                       | ETN 0         |
| Terminal Type                  | EN taper post |
| Hold Down                      | B13           |
| Weights (subject of variation) | 10.60 kg      |