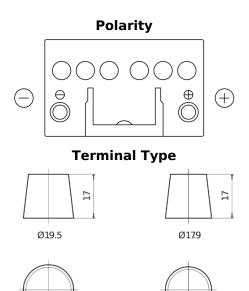

## **Technica TB450**

| Part number                    | TB450         |
|--------------------------------|---------------|
| Technology                     | Flooded       |
| EAN/GTIN                       | 3661024054492 |
| Voltage                        | 12 V          |
| Capacity                       | 45.0 Ah       |
| CCA                            | 330 A         |
| Length                         | 220 mm        |
| Width                          | 135 mm        |
| Height                         | 225 mm        |
| Box size                       | E02           |
| Polarity                       | ETN 0         |
| Terminal Type                  | EN taper post |
| Hold Down                      | B1            |
| Weights (subject of variation) | 12.50 kg      |

## **Hold Down**

NegativeTerminal

10.5

PositiveTerminal

Design, features and specifications are subject to change without notice. We disclaim any representation or warranty, express or implied, concerning the data or recommendations, and in no event shall be liable for any loss or damage claimed to have arisen as a result. Some products may not be available in your local market.