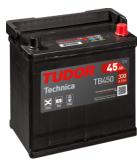

## **Technica TB450**

| Part number                    | TB450         |
|--------------------------------|---------------|
| Technology                     | Flooded       |
| EAN/GTIN                       | 3661024054492 |
| Voltage                        | 12 V          |
| Capacity                       | 45.0 Ah       |
| CCA                            | 330 A         |
| Length                         | 220 mm        |
| Width                          | 135 mm        |
| Height                         | 225 mm        |
| Box size                       | E02           |
| Polarity                       | ETN 0         |
| Terminal Type                  | EN taper post |
| Hold Down                      | B1            |
| Weights (subject of variation) | 12.50 kg      |