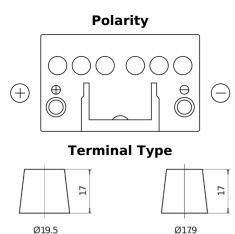

## **Technica TB451**

| Part number                    | TB451         |
|--------------------------------|---------------|
| Technology                     | Flooded       |
| EAN/GTIN                       | 3661024054485 |
| Voltage                        | 12 V          |
| Capacity                       | 45.0 Ah       |
| CCA                            | 330 A         |
| Length                         | 220 mm        |
| Width                          | 135 mm        |
| Height                         | 225 mm        |
| Box size                       | E02           |
| Polarity                       | ETN 1         |
| Terminal Type                  | EN taper post |
| Hold Down                      | B1            |
| Weights (subject of variation) | 12.50 kg      |