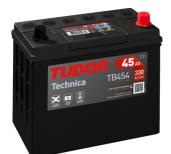

## **Technica TB454**

| Part number         | TB454         | Polarity                            |
|---------------------|---------------|-------------------------------------|
| Technology          | Flooded       |                                     |
| EAN/GTIN            | 3661024054379 |                                     |
| Voltage             | 12 V          |                                     |
| Capacity            | 45.0 Ah       |                                     |
| CCA                 | 330 A         |                                     |
| Length              | 237 mm        | Terminal Type                       |
| Width               | 127 mm        |                                     |
| Height              | 227 mm        |                                     |
| Box size            | B24           | Ø19.5 Ø179                          |
| Polarity            | ETN 0         |                                     |
| Terminal Type       | EN taper post |                                     |
| Hold Down           | B0            |                                     |
| Weights (subject of | 11.40 kg      |                                     |
| variation)          |               | Positive Terminal Negative Terminal |
|                     |               | Hold Down                           |
|                     |               |                                     |