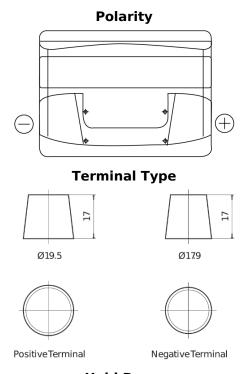

## **Technica TB500**

| Part number                    | TB500         |
|--------------------------------|---------------|
| Technology                     | Flooded       |
| EAN/GTIN                       | 3661024054515 |
| Voltage                        | 12 V          |
| Capacity                       | 50.0 Ah       |
| CCA                            | 450 A         |
| Length                         | 207 mm        |
| Width                          | 175 mm        |
| Height                         | 190 mm        |
| Box size                       | L01           |
| Polarity                       | ETN 0         |
| Terminal Type                  | EN taper post |
| Hold Down                      | B13           |
| Weights (subject of variation) | 12.20 kg      |

## **Hold Down**

Design, features and specifications are subject to change without notice. We disclaim any representation or warranty, express or implied, concerning the data or recommendations, and in no event shall be liable for any loss or damage claimed to have arisen as a result. Some products may not be available in your local market.