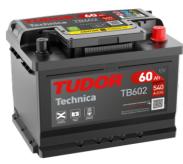

## **Technica TB602**

| Part number                    | TB602         |
|--------------------------------|---------------|
| Technology                     | Flooded       |
| EAN/GTIN                       | 3661024054638 |
| Voltage                        | 12 V          |
| Capacity                       | 60.0 Ah       |
| CCA                            | 540 A         |
| Length                         | 242 mm        |
| Width                          | 175 mm        |
| Height                         | 175 mm        |
| Box size                       | LB2           |
| Polarity                       | ETN 0         |
| Terminal Type                  | EN taper post |
| Hold Down                      | B13           |
| Weights (subject of variation) | 12.90 kg      |