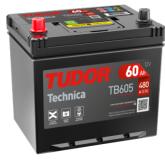

## **Technica TB605**

| Part number                    | TB605         |
|--------------------------------|---------------|
| Technology                     | Flooded       |
| EAN/GTIN                       | 3661024054423 |
| Voltage                        | 12 V          |
| Capacity                       | 60.0 Ah       |
| CCA                            | 480 A         |
| Length                         | 230 mm        |
| Width                          | 173 mm        |
| Height                         | 222 mm        |
| Box size                       | D23           |
| Polarity                       | ETN 1         |
| Terminal Type                  | EN taper post |
| Hold Down                      | Korean B1     |
| Weights (subject of variation) | 14.60 kg      |

## 

**Hold Down** 

NegativeTerminal

PositiveTerminal

Design, features and specifications are subject to change without notice. We disclaim any representation or warranty, express or implied, concerning the data or recommendations, and in no event shall be liable for any loss or damage claimed to have arisen as a result. Some products may not be available in your local market.