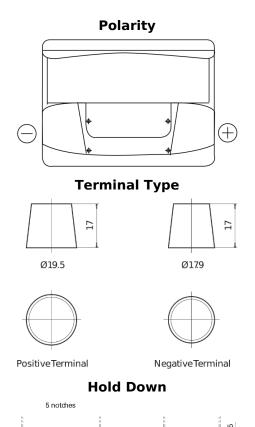

## **Technica TB620**

| Part number                    | TB620         |
|--------------------------------|---------------|
| Technology                     | Flooded       |
| EAN/GTIN                       | 3661024054539 |
| Voltage                        | 12 V          |
| Capacity                       | 62.0 Ah       |
| CCA                            | 540 A         |
| Length                         | 242 mm        |
| Width                          | 175 mm        |
| Height                         | 190 mm        |
| Box size                       | L02           |
| Polarity                       | ETN 0         |
| Terminal Type                  | EN taper post |
| Hold Down                      | B13           |
| Weights (subject of variation) | 14.20 kg      |