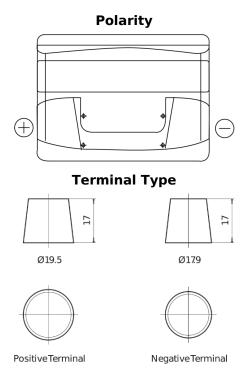

## **Technica TB621**

| Part number                    | TB621         |
|--------------------------------|---------------|
| Technology                     | Flooded       |
| EAN/GTIN                       | 3661024054546 |
| Voltage                        | 12 V          |
| Capacity                       | 62.0 Ah       |
| CCA                            | 540 A         |
| Length                         | 242 mm        |
| Width                          | 175 mm        |
| Height                         | 190 mm        |
| Box size                       | L02           |
| Polarity                       | ETN 1         |
| Terminal Type                  | EN taper post |
| Hold Down                      | B13           |
| Weights (subject of variation) | 14.20 kg      |