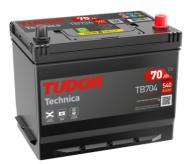

## **Technica TB704**

| Part number                    | TB704         | Polarity                          |
|--------------------------------|---------------|-----------------------------------|
| Technology                     | Flooded       |                                   |
| EAN/GTIN                       | 3661024054430 |                                   |
| Voltage                        | 12 V          |                                   |
| Capacity                       | 70.0 Ah       |                                   |
| CCA                            | 540 A         |                                   |
| Length                         | 270 mm        | Terminal Type                     |
| Width                          | 173 mm        |                                   |
| Height                         | 222 mm        | 17                                |
| Box size                       | D26           |                                   |
| Polarity                       | ETN 0         | Ø19.5 Ø179                        |
| Terminal Type                  | EN taper post | $\Leftrightarrow$                 |
| Hold Down                      | Korean B1+B6  |                                   |
| Weights (subject of variation) | 16.10 kg      |                                   |
|                                |               | PositiveTerminal NegativeTerminal |
|                                |               | Hold Down                         |
|                                |               |                                   |