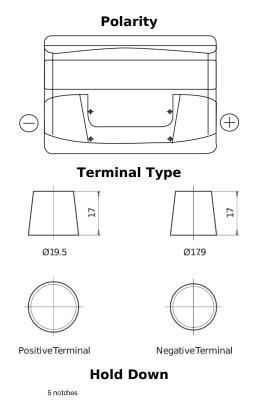

## **Technica TB740**

| Part number                    | TB740         |
|--------------------------------|---------------|
| Technology                     | Flooded       |
| EAN/GTIN                       | 3661024054553 |
| Voltage                        | 12 V          |
| Capacity                       | 74.0 Ah       |
| CCA                            | 680 A         |
| Length                         | 278 mm        |
| Width                          | 175 mm        |
| Height                         | 190 mm        |
| Box size                       | L03           |
| Polarity                       | ETN 0         |
| Terminal Type                  | EN taper post |
| Hold Down                      | B13           |
| Weights (subject of variation) | 16.60 kg      |