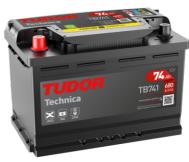

## **Technica TB741**

| Part number                    | TB741         |
|--------------------------------|---------------|
| Technology                     | Flooded       |
| EAN/GTIN                       | 3661024054560 |
| Voltage                        | 12 V          |
| Capacity                       | 74.0 Ah       |
| CCA                            | 680 A         |
| Length                         | 278 mm        |
| Width                          | 175 mm        |
| Height                         | 190 mm        |
| Box size                       | L03           |
| Polarity                       | ETN 1         |
| Terminal Type                  | EN taper post |
| Hold Down                      | B13           |
| Weights (subject of variation) | 16.60 kg      |