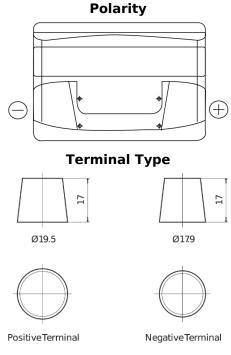

## **Technica TB800**

| Part number                    | TB800         |
|--------------------------------|---------------|
| Technology                     | Flooded       |
| EAN/GTIN                       | 3661024056465 |
| Voltage                        | 12 V          |
| Capacity                       | 80.0 Ah       |
| CCA                            | 640 A         |
| Length                         | 315 mm        |
| Width                          | 175 mm        |
| Height                         | 190 mm        |
| Box size                       | L04           |
| Polarity                       | ETN 0         |
| Terminal Type                  | EN taper post |
| Hold Down                      | B13           |
| Weights (subject of variation) | 19.00 kg      |

## **Hold Down**

Design, features and specifications are subject to change without notice. We disclaim any representation or warranty, express or implied, concerning the data or recommendations, and in no event shall be liable for any loss or damage claimed to have arisen as a result. Some products may not be available in your local market.