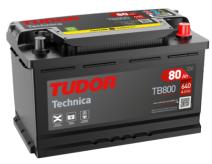

## **Technica TB800**

| Part number                    | TB800         |
|--------------------------------|---------------|
| Technology                     | Flooded       |
| EAN/GTIN                       | 3661024056465 |
| Voltage                        | 12 V          |
| Capacity                       | 80.0 Ah       |
| CCA                            | 640 A         |
| Length                         | 315 mm        |
| Width                          | 175 mm        |
| Height                         | 190 mm        |
| Box size                       | L04           |
| Polarity                       | ETN 0         |
| Terminal Type                  | EN taper post |
| Hold Down                      | B13           |
| Weights (subject of variation) | 19.00 kg      |