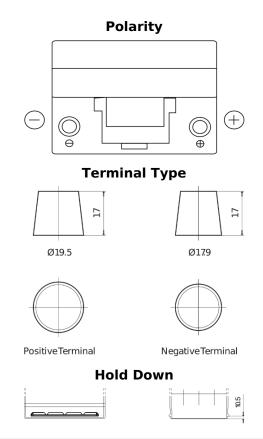

## **Technica TB954**

| Part number                    | TB954         |
|--------------------------------|---------------|
| Technology                     | Flooded       |
| EAN/GTIN                       | 3661024054454 |
| Voltage                        | 12 V          |
| Capacity                       | 95.0 Ah       |
| CCA                            | 760 A         |
| Length                         | 306 mm        |
| Width                          | 173 mm        |
| Height                         | 222 mm        |
| Box size                       | D31           |
| Polarity                       | ETN 0         |
| Terminal Type                  | EN taper post |
| Hold Down                      | Korean B1     |
| Weights (subject of variation) | 20.60 kg      |