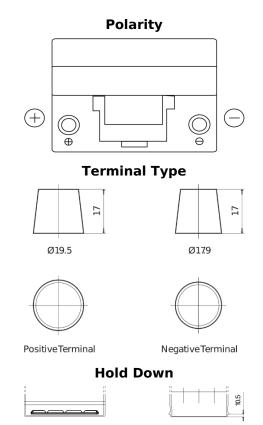

## **Technica TB955**

| Part number                    | TB955         |
|--------------------------------|---------------|
| Technology                     | Flooded       |
| EAN/GTIN                       | 3661024054461 |
| Voltage                        | 12 V          |
| Capacity                       | 95.0 Ah       |
| CCA                            | 760 A         |
| Length                         | 306 mm        |
| Width                          | 173 mm        |
| Height                         | 222 mm        |
| Box size                       | D31           |
| Polarity                       | ETN 1         |
| Terminal Type                  | EN taper post |
| Hold Down                      | Korean B1     |
| Weights (subject of variation) | 20.60 kg      |