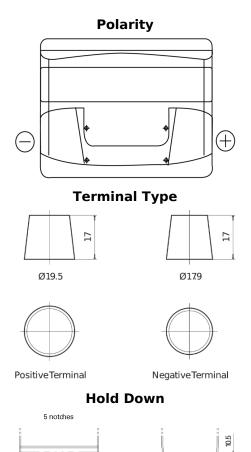

## **Standard TC440**

| Part number                    | TC440         |
|--------------------------------|---------------|
| Technology                     | Flooded       |
| EAN/GTIN                       | 3661024054782 |
| Voltage                        | 12 V          |
| Capacity                       | 44.0 Ah       |
| CCA                            | 360 A         |
| Length                         | 207 mm        |
| Width                          | 175 mm        |
| Height                         | 190 mm        |
| Box size                       | L01           |
| Polarity                       | ETN 0         |
| Terminal Type                  | EN taper post |
| Hold Down                      | B13           |
| Weights (subject of variation) | 11.10 kg      |