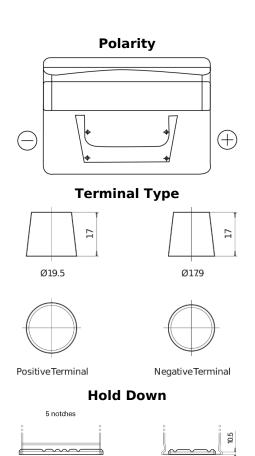

## Standard TC542

| Part number                    | TC542         |
|--------------------------------|---------------|
| Technology                     | Flooded       |
| EAN/GTIN                       | 3661024054850 |
| Voltage                        | 12 V          |
| Capacity                       | 54.0 Ah       |
| CCA                            | 500 A         |
| Length                         | 242 mm        |
| Width                          | 175 mm        |
| Height                         | 175 mm        |
| Box size                       | LB2           |
| Polarity                       | ETN 0         |
| Terminal Type                  | EN taper post |
| Hold Down                      | B13           |
| Weights (subject of variation) | 12.90 kg      |
|                                |               |