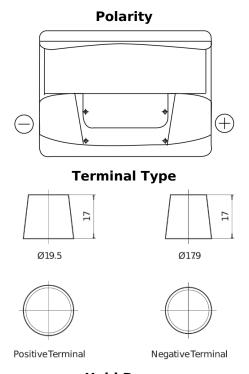

## **Standard TC550**

| Part number                    | TC550         |
|--------------------------------|---------------|
| Technology                     | Flooded       |
| EAN/GTIN                       | 3661024054805 |
| Voltage                        | 12 V          |
| Capacity                       | 55.0 Ah       |
| CCA                            | 460 A         |
| Length                         | 242 mm        |
| Width                          | 175 mm        |
| Height                         | 190 mm        |
| Box size                       | L02           |
| Polarity                       | ETN 0         |
| Terminal Type                  | EN taper post |
| Hold Down                      | B13           |
| Weights (subject of variation) | 13.50 kg      |