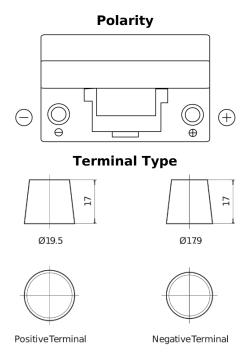

## Plus CB704

| Part number                    | CB704         |
|--------------------------------|---------------|
| Technology                     | Flooded       |
| EAN/GTIN                       | 3661024014434 |
| Voltage                        | 12 V          |
| Capacity                       | 70.0 Ah       |
| CCA                            | 540 A         |
| Length                         | 270 mm        |
| Width                          | 173 mm        |
| Height                         | 222 mm        |
| Box size                       | D26           |
| Polarity                       | ETN 0         |
| Terminal Type                  | EN taper post |
| Hold Down                      | Korean B1+B6  |
| Weights (subject of variation) | 16.10 kg      |